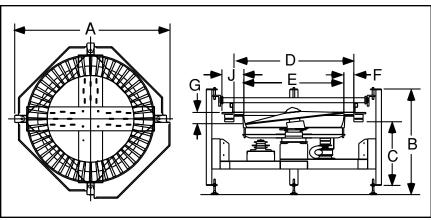

#### Product Specifications:

| C.<br>D.<br>E.<br>F. | Outside Diameter<br>Frame Height<br>Discharge Height<br>Bowl Outside Diameter<br>Bowl Inside Diameter<br>Rim Width<br>Bowl Depth | <u>ANSI</u><br>93"<br>47" ± 1.5"<br>36" ± 2"<br>69.31"<br>58"<br>5.5"<br>9.13" | <u>Metric</u><br>2362mm<br>1194mm ± 40mm<br>914mm ± 51mm<br>1761mm<br>1473mm<br>140mm<br>232mm |
|----------------------|----------------------------------------------------------------------------------------------------------------------------------|--------------------------------------------------------------------------------|------------------------------------------------------------------------------------------------|
|                      |                                                                                                                                  |                                                                                |                                                                                                |