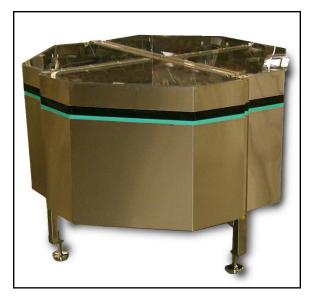

# FS-60-RD Centrifugal Feeder Designed for Quiet, High Speed Feeding

#### **Product Overview:**

Shibuya Hoppmann's standard FS-60 scallop feeder is designed to feed and orient bottles and other cylindrical parts with the use of urethane scallops. Parts are radially oriented and gently qualified in the scallop pockets by means of sweeps, wipers, pneumatic and/or electric devices depending on specific product characteristics. Oriented parts are discharged and carried away by various downstream in-line devices.